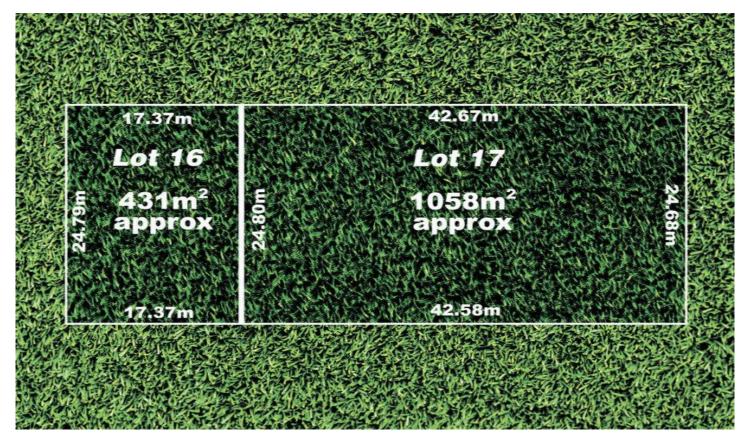

## 39-41 Tyrone Street WERRIBEE VIC

Positioned beautifully in central Werribee with an exceptional park frontage and matured surroundings is this dynamite opportunity to secure a 5 unit site that will be a stones throw from the proposed East Werribee employment precinct. Builders and developers take note approx. 1489sqm, this almost perfectly rectangle dual block is ready to build on. With approved permits for 4 x two storey townhouses and 1 x single storey unit.