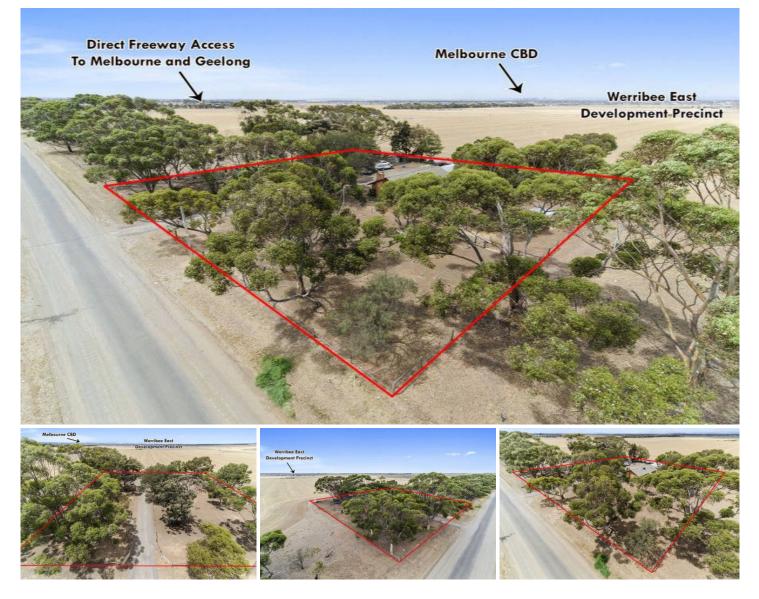

## 200 Hoppers Lane WERRIBEE SOUTH VIC

Astute investors, developers take note of this very rare opportunity right in the middle of the Werribee East Precinct and Zoned Industrial 1 a whopping 1.5 acres of land positioned perfectly.

Approx. 15 min drive to Melbourne CBD, 7 min to Werribee South Beach, 7 min to Werribee CBD, cafes, restaurants and shops, 8 min to Werribee Plaza, 7 min to the Golden mile (OLD GEELONG ROAD), 4 min to Werribee Mercy Hospital/Medical Precinct and the best of all approx. 800 metres from the Geelong onramp.

Standing on this land the original caretakers property built in 1964 a solid 3 bedroom house with a central bathroom and neat kitchen. Plenty of space and car accommodation, let your imagination run wild with what can be the future of this amazing development site. Land Size : 6185 sqm View : https://www.ypa.com.au/7361540