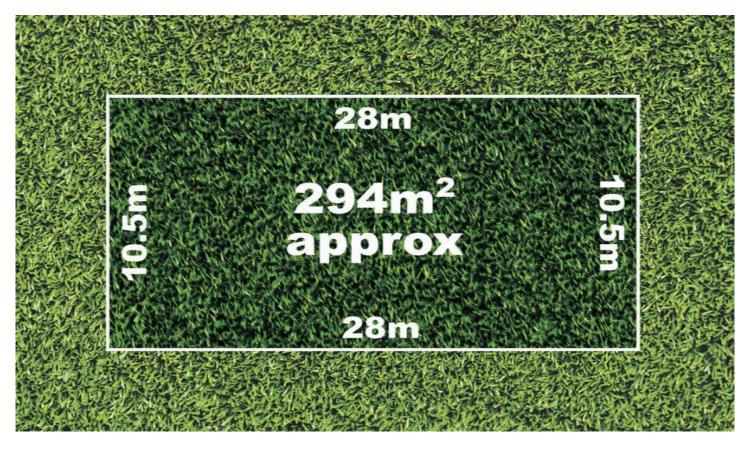

## 727 Tomago Street TARNEIT VIC

An awesome and affordable opportunity to build your dream home on 294m2 allotment, with a frontage of 10.5m and title ready in a few months why buy in the later stages when you can build now. This perfect piece of land is situated in the Grove Estate within close proximity to the Werribee River and its walking tracks/ wetlands and the new Tarneit village shopping centre on the corner of Coles. Only 30 minutes drive to the Melbourne CBD and in one of the fastest growing municipalities in Victoria!

Land Size: 294 sqm

View: https://www.ypa.com.au/7361541

James Antonio 0401 889 248