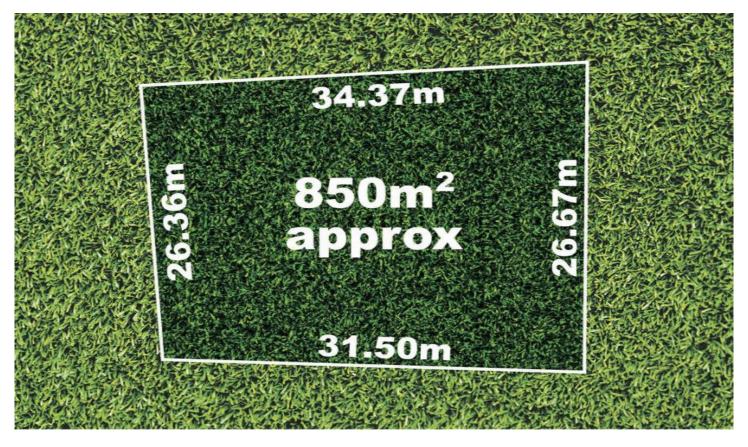

## 4 Eildon Avenue WYNDHAM VALE VIC

Positioned in the stunning Manor Lakes Estate with parklands, schools, Manor Lakes Shopping Centre and train station all within walking distance is this whopping 850m2 allotment ready to build your dream home or develop the potential and build 3 units (subject to council approval).

A massive 26 metre frontage and situated in the best part of Manor Lakes with exclusive homes surrounding and picturesque street scape. Builders, developers take note this is an exclusive location and a great opportunity to develop this site and reap massive rewards! (PHOTO ID REQUIRED AT OPEN FOR INSPECTION)

At YPA Estate Agents 'our service will move you'

Land Size : 850 sqm View : https://www.ypa.com.au/7361542