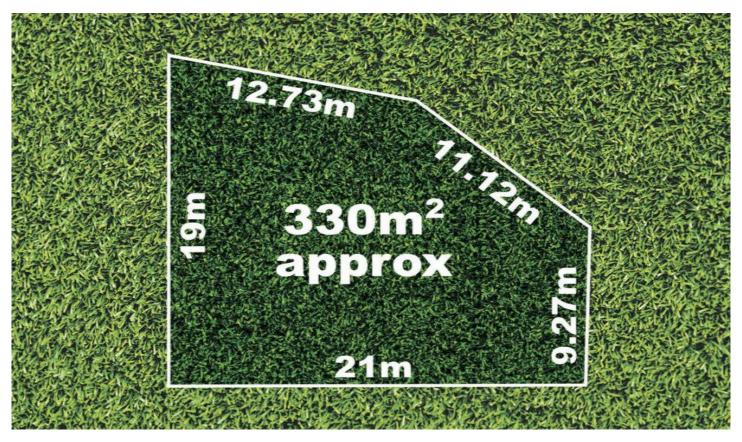

## 520/ Stage 5 Woods Road TRUGANINA VIC

This flexible block is situated on a corner site of approximately 330 sq m is simply perfect for that family home to be built. Located in Truganina this up and coming community is situated only 21km away from the Melbourne CBD and provides very easy freeway access. With future developments including a primary school and shopping Centre everything is within easy reach for you. Only a short distance to the Pacific Werribee Shopping Centre, Westbourne Grammar School and Tarneit Train station living here will make your life a breeze! Make no mistake, call and own this land today!