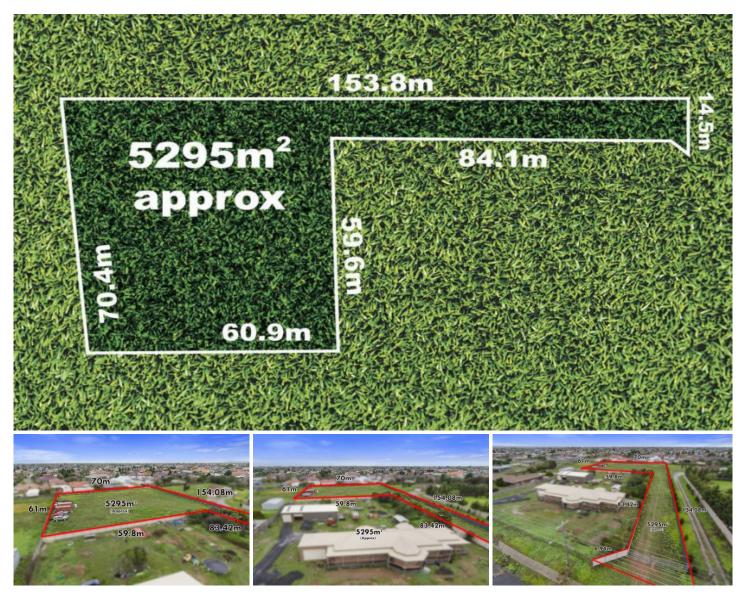

## 62 Kingston Boulevard HOPPERS CROSSING VIC

Presenting your chance in a lifetime to dream big...OVER 5000M2 BIG! Located on the ever prestigious Kingston Boulevard, Wyndham's version of Hollywood Boulevard, this allotment is located amongst some of Wyndhams' finest and most admired homes. With its own private access, this opportunity presents you the vision of building your dream lifestyle with all the space you could ever imagine while being located within comfortable reach or an array of choice schools, public transport and many retail and shopping venues including a short 3 kilometre trip to Pacific Werribee. At 5295 M2 (APPROX), land like this is getting almost impossible to find and you never know when the next one may become available...if ever! (PHOTO ID REQUIRED AT OPEN FOR INSPECTION)

At YPA E state Agents 'our service will move you'

Land Size : 5295 sqm View : https://www.ypa.com.au/7361549