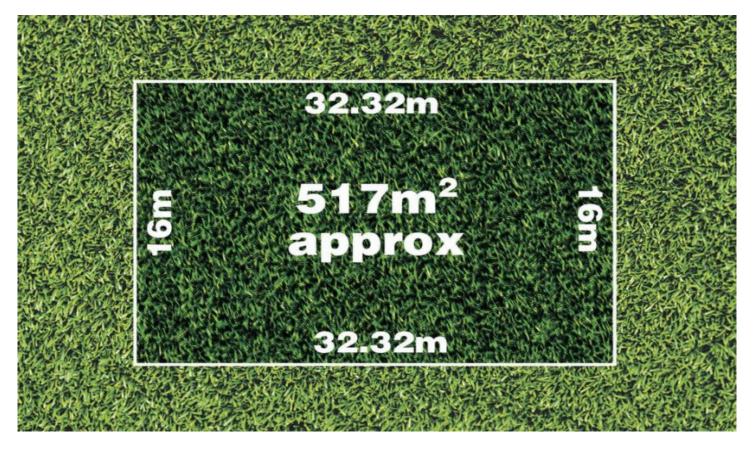

## 7 Clovelly Circuit TRUGANINA VIC

We are proudly presenting this rare opportunity to own a block of land (517 sqm approx...) in Forsyth Park Estate, a fast growing and highly sought after location in Truganina surrounded by all the amenities you could have.

This lot has below dimensions: Width: 16 meter approx... Length: 32.32 meter approx.

Facing: East

This block of land is ideal for your dream home and suits to all homes whether its single or double storey and is positioned perfectly with everything at your fingertips; schools, college, shops, child care, Williams landing train station etc. with an easy access to freeway and just 19km approx...from Melbourne CBD.