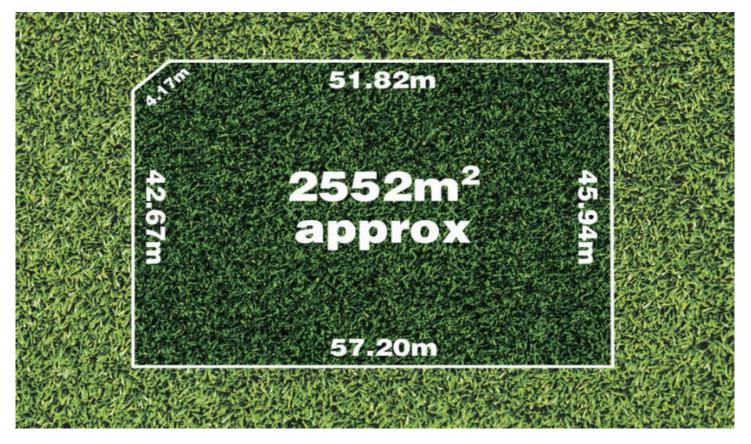

## 1 Pine Ridge Road PHEASANT CREEK VIC

This lovely parcel of land is the perfect spot to unwind and relax, ready for you to build your dream home.

Titled and ready to build gives you an opportunity to create something very special with walking trails and views of the Kinglake National Park.

Set on an impressive 2552m2 corner allotment with power and phone line connected, also close to the general store, schools and an equestrian centre nearby.

Please contact Tony Vercher on 0421 734 414 for further details.