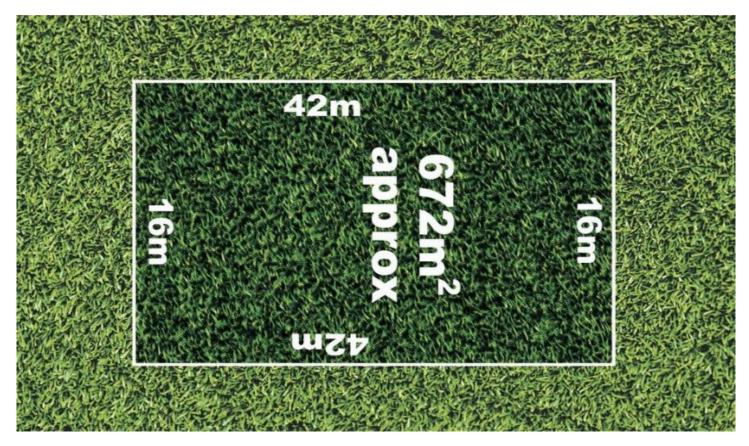

## 283/ Harogen Drive WERRIBEE VIC

Kings Leigh in Werribee is a Prestige Residential Development that offers attainable upmarket living in Melbournes West, just 30km from the CBD.

A whopping 672m2 allotment in the heart of Kings Leigh at Werribee completely easement free and perfectly rectangular 16 metres x 42 metres.