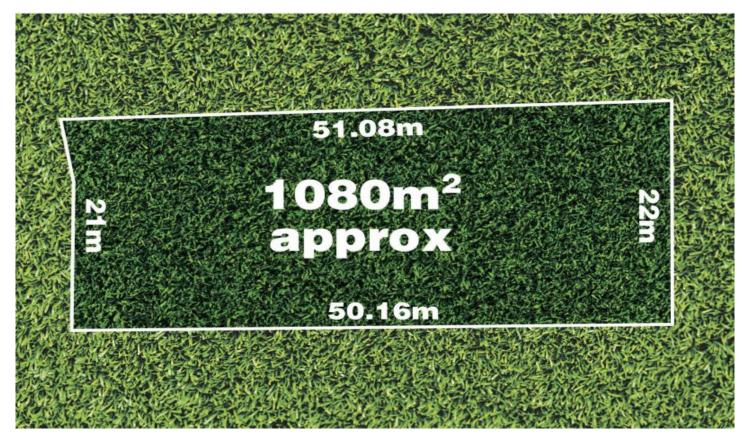

## 18 Ruddick Place BACCHUS MARSH VIC

Embrace this quiet court location with beautiful homes surrounding is this magnificent block on a whopping 1080m2 approx. with incredible views.

Set within walking distance to the reputable Pentland Primary School, Pentland Childcare & Kindergarten, public transport and the picturesque Bacchus Marsh golf links this block would be ideal for the growing family seeking the perfect blank canvas to build something special.

Land Size: 1080 sqm

View: https://www.ypa.com.au/7361554