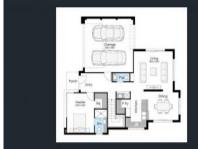

## 1/26 Timbarra Drive WERRIBEE VIC

Brand new and built to perfection, this home is an elegant combination of style and modern living which utilises its space to achieve the highest levels of comfort and grace. The entrance provides insight into the contemporary, innovative style inside which complements the strong greys and whites outside. This magnificent double storey property features three spacious robed bedrooms; two of which include stylish and refined ensuites. With three bedrooms plus a study, three bathrooms plus a powder room, double remote garage, multiple living areas, expansive kitchen with modern appliances, this home is perfect for a growing family.

The combined living and dining space beside the kitchen provide excellent areas for entertainment and open-plan family living, whilst the rumpus and adjacent study upstairs allow reclusion and tranquillity in a similarly luxurious