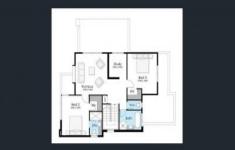

## 1/26 Timbarra Drive WERRIBEE VIC

Brand new and built to perfection, this home is an elegant combination of style and modern living which utilises its space to achieve the highest levels of comfort and grace. The entrance provides insight into the contemporary, innovative style inside which complements the strong greys and whites outside. This magnificent double storey property features three spacious robed bedrooms; two of which include stylish and refined ensuites. With three bedrooms plus a study, three bathrooms plus a powder room, double remote garage, multiple living areas, expansive kitchen with modern appliances, this home is perfect for a growing family.

The combined living and dining space beside the kitchen provide excellent areas for entertainment and open-plan family living, whilst the rumpus and adjacent study upstairs allow reclusion and tranquillity in a similarly luxurious