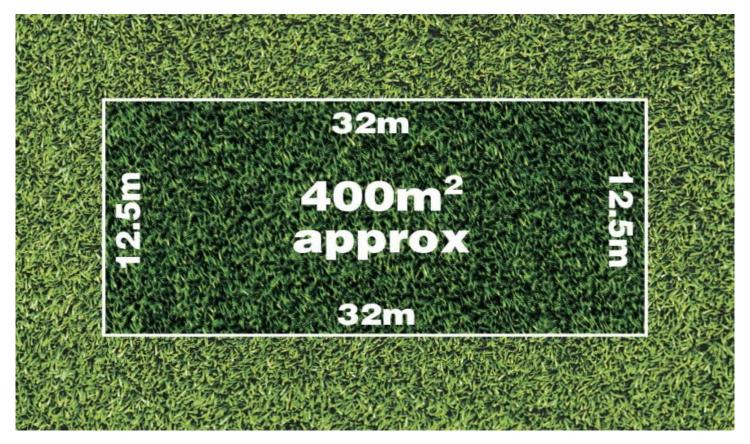

## 321/ Elpis Estate TRUGANINA VIC

We are proudly presenting this rare opportunity to own a block of land (400 sqm approx...) In Elpis Estate, a fast growing and highly sought after location in Truganina surrounded by all the amenities you could have.

This lot has below dimensions: Width: 12.5 meter approx... Length: 30 meter approx.

This block of land is ideal for your dream home and suits to all homes whether its single or double storey and is positioned perfectly with everything at your fingertips; beautiful wet lands, Architectural Central reserve featuring a basketball/netball court, fitness circuit, skate zone, picnic area, climbing course and much more.