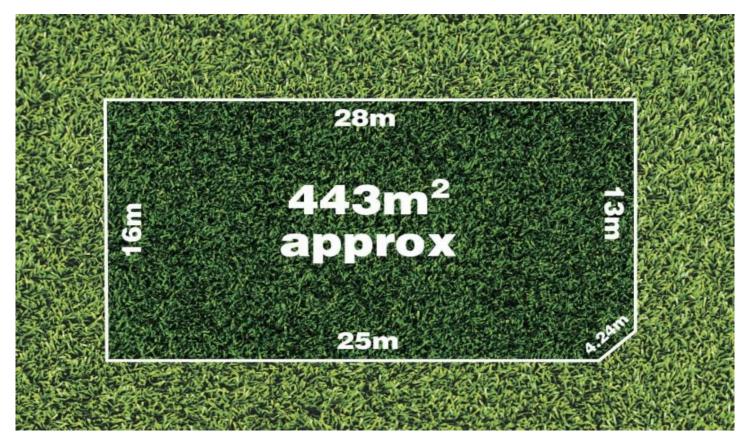

## 916/ Stockyard Street TRUGANINA VIC

We are proudly presenting an opportunity to secure 443m2 corner allotment in stage 9 of the Westbrook Estate, a fast growing and highly sought after location in Truganina surrounded by all the amenities you could have.

With a frontage of approx. 16m ideal for your dream home and suits to all homes whether its single or double storey and is positioned perfectly with everything at your fingertips; schools, college, shops, child care, Tarneit train station etc and approx.. 21km away from the Melbourne CBD and provides easy freeway access.