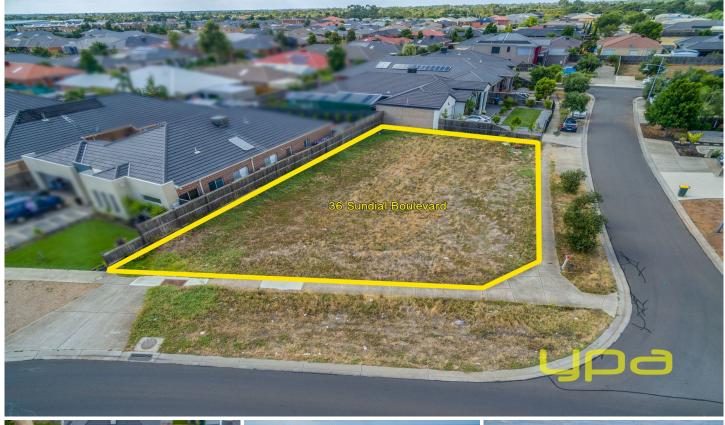

## 36 Sundial Boulevard TARNEIT VIC

We are proudly presenting this rare opportunity to own a block of land in highly popular estate of Tarneit called Seasons Estate.

This north facing titled land (668 sqm approx...) is ready to build a massive single/double storey home or can be sub-divided into multiple site units subject to council approvals.

This land is positioned perfectly with everything at your fingertips and very close proximity to Tarneit Train station, under construction Tarneit central shopping centre, Baden Powell College and Thomas Carr College, Wyndham village shopping centre, Sikh Temple, child care centres, medical centres, public transport, Library with an easy access to freeway.

Opportunity like this never come often so call the agent now to secure this place before you miss out! (PHOTO ID REQUIRED AT OPEN FOR INSPECTION) Land Size : 668 sqm

View: https://www.ypa.com.au/7361560