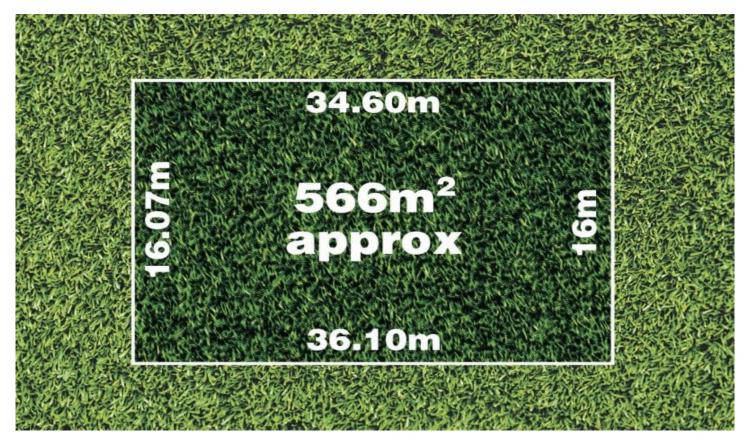

## **6 Bonang Road WERRIBEE VIC**

We are proudly presenting this rare opportunity to own a block of land (566 sqm approx...) in popular Riverwalk Estate, a fast growing and highly sought after location in Werribee surrounded by all the amenities you could have. This land is titled and ready to build straight away with massive 16 meter frontage suits all the home designs. You and your family will love living here as it is close to freeway access to Geelong and Melbourne, river walking tracks, main street precinct and sporting facilities nearby. With an abundance of natural bush, wildlife, Schools, shops, & train station are all within reach. This is truly an opportunity for you to call home.