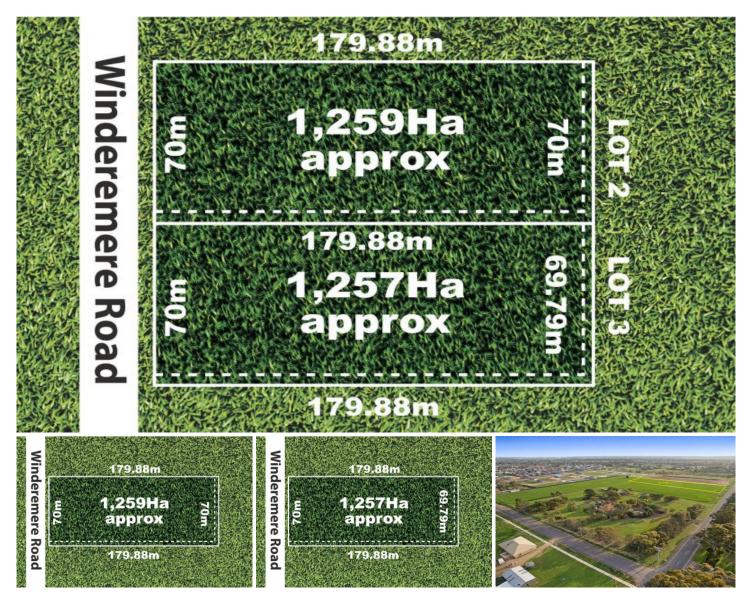

## 135-145 Windermere Road LARA VIC

Unique opportunity to build your dream residence on these two adjoining blocks, on separate titles and both enjoying 3 acres of prime land.

Brilliantly located only moments to the home centre and inside the town boundary, only a short walk to Serendip Sanctuary and the historic Pirra homestead.

This is an often sought yet seldom found parcel of land.

135 Windermere 1.25 hect 3 acres 12,500 sqm

145 Windermere 1.25 hect 3 acres 12,500 sqm

IMPORTANT NOTE;(135 WINDERMERE ROAD AUCTION SAT 8TH APRIL . AT 3.30) (145WINDERMERE ROAD AUCTION SAT 8TH APRIL 3.45.)

both blocks to be auctionined separately .

(PHOTO ID REQUIRED AT OPEN FOR INSPECTION)

At YPA Estate Agents 'our service will move you'

**Land Size**: 24281.1 sqm

View : https://www.ypa.com.au/7361564