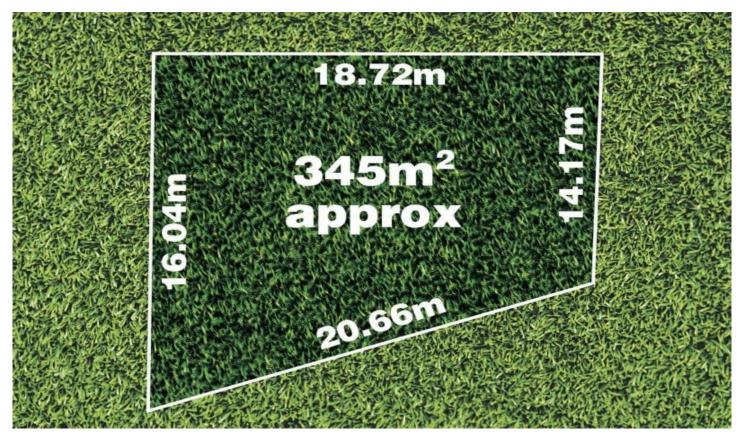

## 23 Edwards Road WERRIBEE VIC

An exceptional opportunity exists to secure this parcel of land where you can build your dream home or as an investment in a prestigious location on South side near Wattle Avenue. Positioned to give you the lifestyle you seek, with a huge array of conveniences such as quality schools, public transport, easy main street access and a great base from which to zip into and out of the city. Set on an approximate 345m2 allotment and amongst proud home owners.