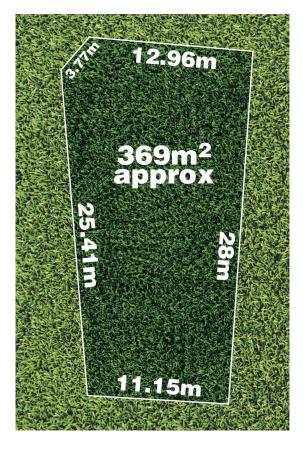

## 2 Topiary Street TRUGANINA VIC

Presenting a pristine opportunity 369m2 of prime land in the popular Allura Estate within close proximity to quality schools including Westbourne Grammar School, St Claire Catholic School, Al-Taqwa College and shopping centres, train stations, parks, sporting fields, medical centres all nearby with easy freeway access also.