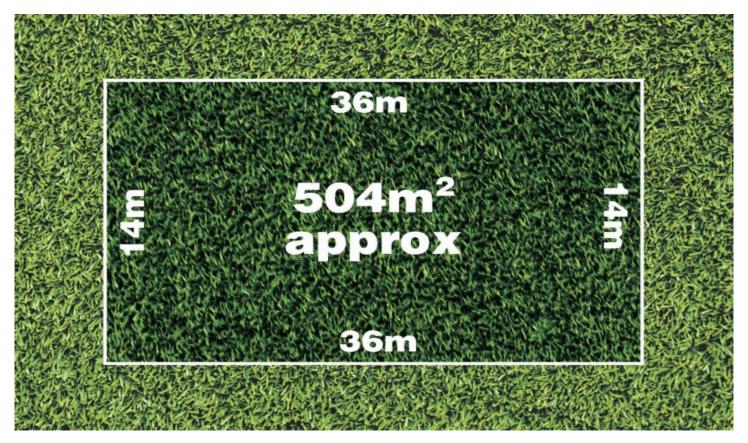

Land size 504 sqm 14x36 m2 (PHOTO ID REQUIRED AT OPEN FOR INSPECTION)

At YPA Estate Agents 'our service will move you'

| Land Size | : 504 sqm                        |
|-----------|----------------------------------|
| View      | : https://www.ypa.com.au/7361569 |