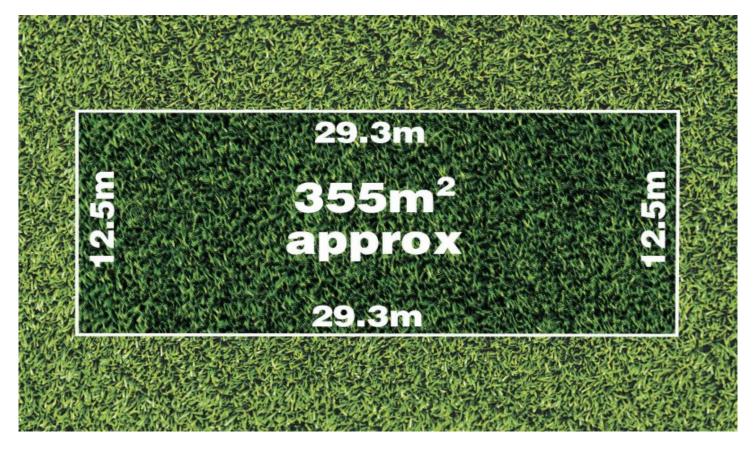

## 545/ Ferntree Drive WERRIBEE VIC

We are proudly presenting this rare opportunity to own a block of land (355 sqm approx...) In Kings Leigh Estate, a fast growing and highly sought after location in Werribee surrounded by all the amenities you could have.

Melbournes new prestigious address just 30km away from CBD in the west allows you to create your new home.

This lot has below dimensions:

Width: 12.5 meter approx... Length: 29.3 meter approx. Land Size: 355 meter approx...