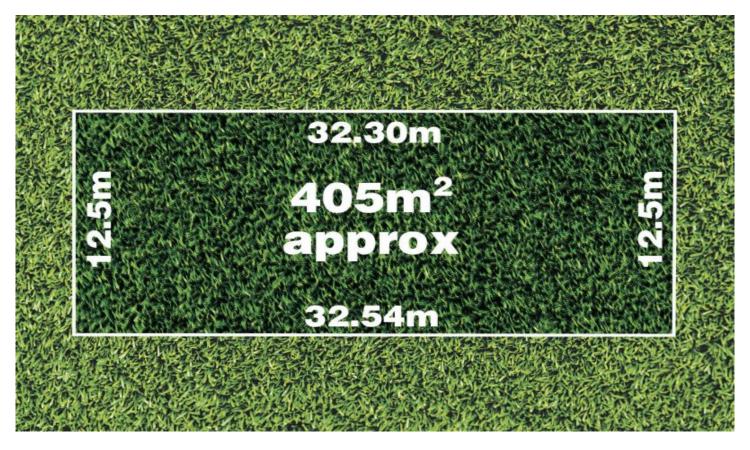

## 1043/ Fertree Drive WERRIBEE VIC

We are proudly presenting this rare opportunity to own a block of land (405 sqm approx...) In Kings Leigh Estate, a fast growing and highly sought after location in Werribee surrounded by all the amenities you could have.

Melbournes new prestigious address just 30km away from CBD in the west allows you to create your new home.

This lot has below dimensions:

Width: 12.5 meter approx... Length: 32.30 meter approx. Land Size: 405 meter approx...