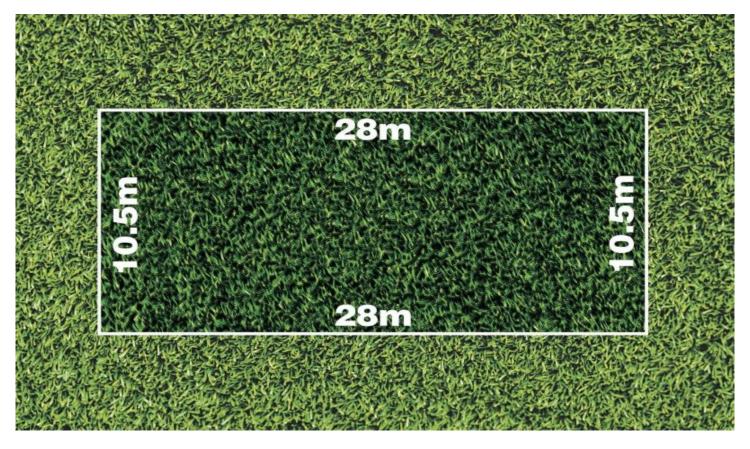

This lot has below dimensions: Land Size: 294 sqm approx. Width: 10.5 meter approx... Length: 28 meter approx.

Close proximity to schools, college, shops, child care, Tarneit train station etc. and easy freeway access.