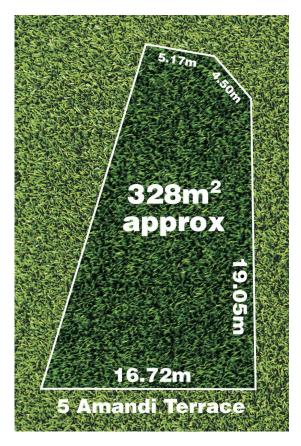

Endless possibilities with approx. 328m2 of beautiful land, a corner site with matured surroundings, the perfect place to build a family home or large townhouse. Contact our office to express your interest.