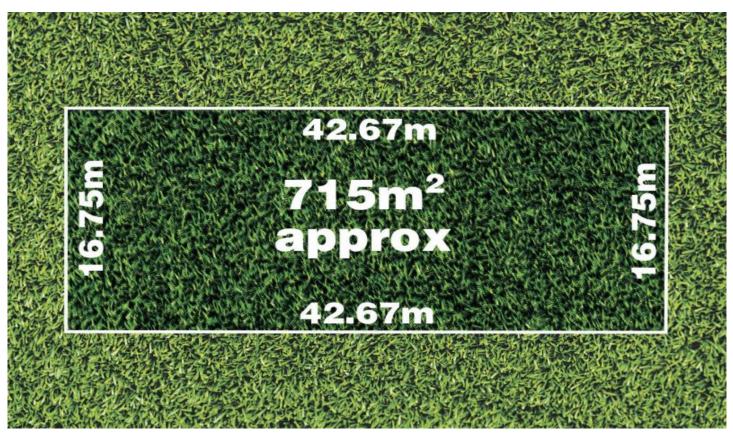

## **18 Filippin Court WERRIBEE VIC**

An exceptional opportunity exists to secure this parcel of land where you can build your dream home or develop in a prestigious central location of Werribee. On over 700m2 the allotment is North facing and is perfectly positioned in the heart of central Werribee nearby to quality schools, Werribee CBD, shops, public transport and just down the road Werribee Open Range Zoo, the Mansion hotel and a short drive down away Werribee South beach.