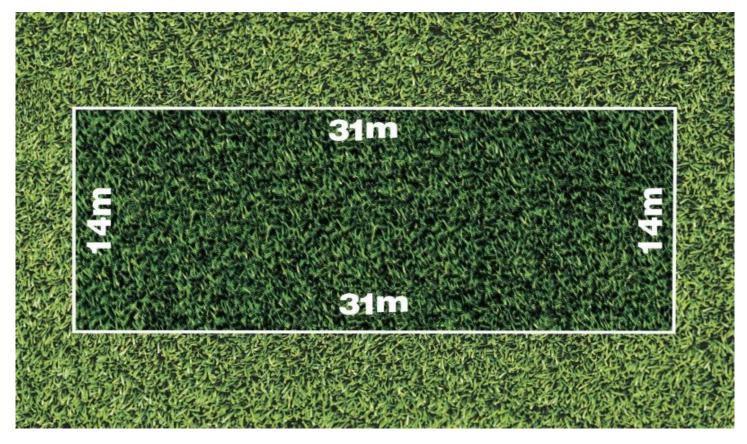

This lot has below dimensions: Width: 14 meter approx...

Length: 31.5 meter approx.

Located in the well-established Tarneit suburb, with proximity to schools, Tarneit Gardens shopping centre, train station and public transport, this piece of land ticks all the boxes with regards to your location preferences. This land is located in close proximity to Tarneit Road & Leaks road, which takes you to freeway in no time. This is a fantastic opportunity for the first home buyers or investors. Design and build your dream home on this land. This is an opportunity that cannot be missed.