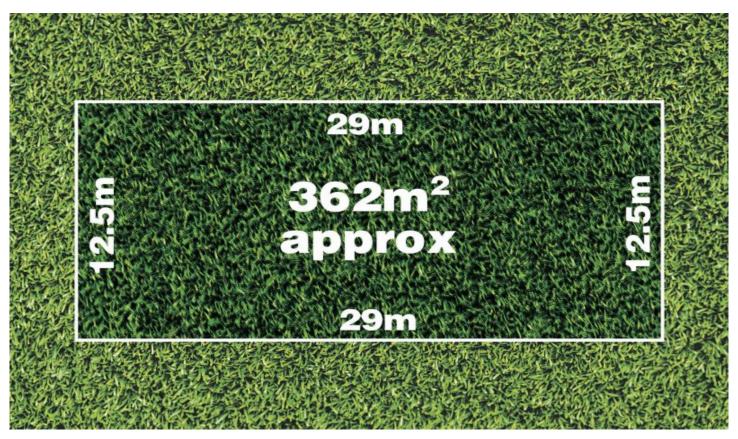

## **10 Tindale Boulevard WERRIBEE VIC**

We are proudly presenting this rare opportunity to own a block of land tiled and ready to build (362 sqm approx...) In Kings Leigh Estate, a fast growing and highly sought after location in Werribee surrounded by all the amenities you could have.

Melbournes new prestigious address just 30km away from CBD in the west allows you to create your new home.

This lot has below dimensions:

Width: 12.5 meter approx...

Length: 29. meter approx.

Land Size: 362 meter approx...