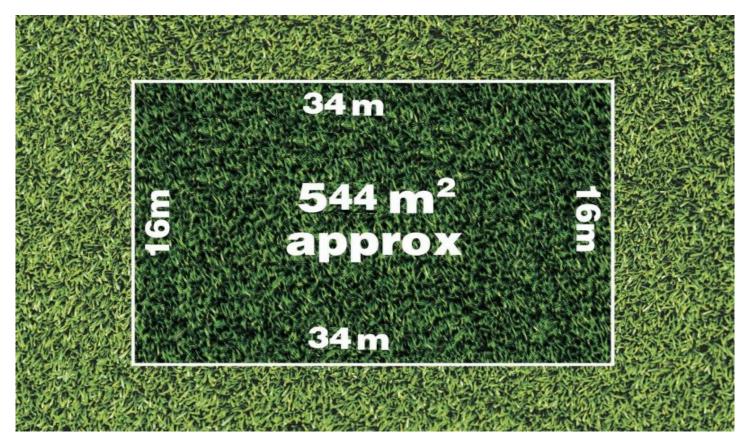

## 24 Tindale Boulevard WERRIBEE VIC

If you are tired of looking so many homes and finally decided to build your dream then your search is over. We are proudly presenting this rare opportunity to own a block of land (544 sqm approx...) In highly popular Kings Leigh Estate, a fast growing and highly sought after location of Werribee surrounded by all the amenities you could have. Melbournes new prestigious address just 30km away from CBD in the west allows you to create your new home.

This lot has below dimensions:

Width: 16 meter approx... Length: 34 meter approx. Land Size: 544 meter approx...

You and your family will love living here as it is close to freeway access to Geelong and Melbourne, river walking tracks, main street precinct and sporting facilities nearby. With an abundance of natural bush, wildlife, Schools, shops, & train station are all within reach. This is truly an opportunity for you to call home.