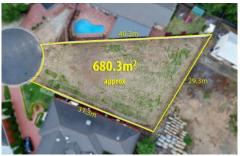

## **12 Haven Court WERRIBEE VIC**

We are proudly presenting this rare opportunity to secure a block of land of approx. 680 sqm ready to build now in a blue chip area of Wattle Avenue Werribee. Walking distance to Werribee CBD. East facing Block.

| Land Size | : 680 sqm                        |
|-----------|----------------------------------|
| View      | : https://www.ypa.com.au/7361585 |