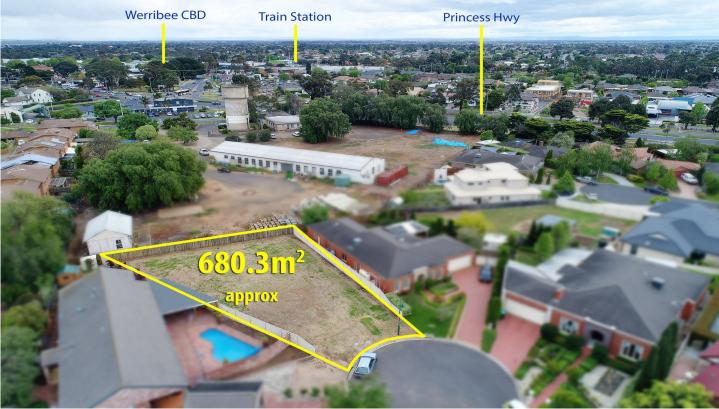

## **12 Haven Court WERRIBEE VIC**

We are proudly presenting this rare opportunity to secure a block of land of approx. 680 sqm ready to build now in a blue chip area of Wattle Avenue Werribee. Walking distance to Werribee CBD. East facing Block.

| Land Size | : 680 sqm                        |
|-----------|----------------------------------|
| View      | : https://www.ypa.com.au/7361585 |