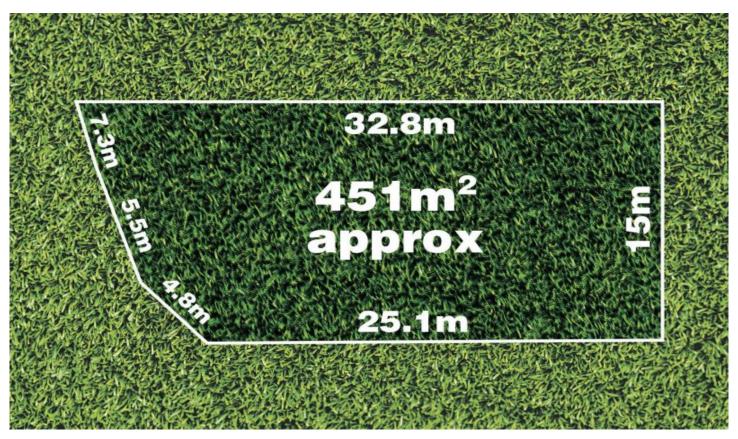

## 86 Bolivar Esplanade TRUGANINA VIC

Presenting a pristine opportunity 451m2 of prime land in the popular Allura Estate within close proximity to quality schools including Westbourne Grammar School, St Claire Catholic School, Al-Taqwa College and shopping centres, train stations, parks, sporting fields, medical centres all nearby with easy freeway access also.