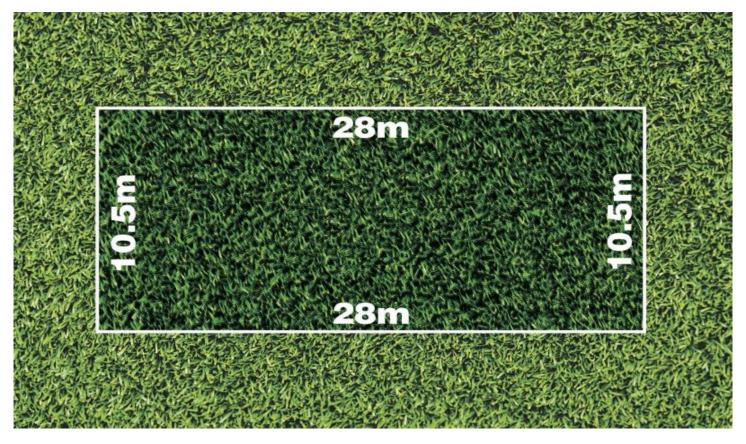

Melbournes new prestigious address just 30km away from CBD in the west allows you to create your new home.

This lot has below dimensions:

Width: 10.5 meter approx... Length: 28. meter approx. Land Size: 294 meter approx...