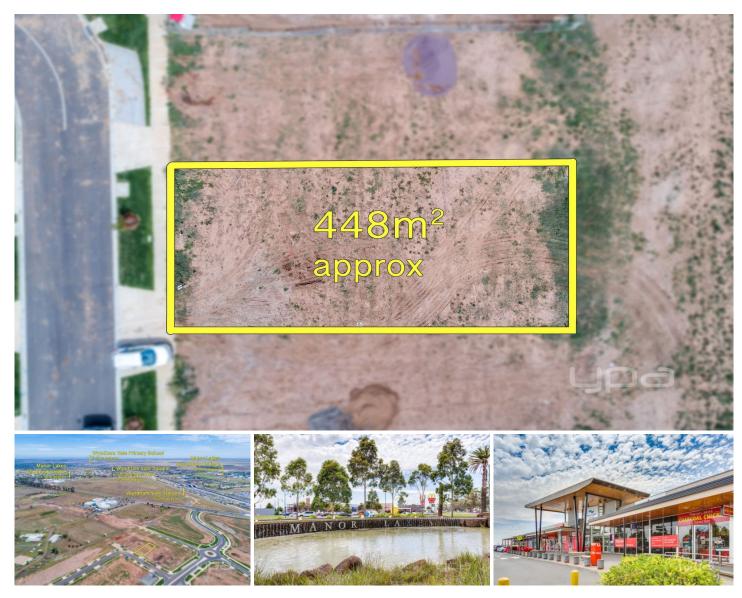

## **8 Aporum Avenue WYNDHAM VALE VIC**

If you are tired of looking so many homes and finally decided to build your dream then your search is over. We are proudly presenting this rare opportunity to own a block of land (448 sqm approx...) In highly popular Wynbrook Estate, a fast growing and highly sought-after location of Wyndham Vale surrounded by all the amenities you could have.

This titled land is walking distance to Wyndham vale station(approx..650sqm), Manor Lakes shopping centre(approx..1.1km) and all other amenities nearby.

This lot has below dimensions: Width: 14 meter approx... Length: 32 meter approx. Land Size: 448 meter approx...

You and your family will love living here as it is close to everything and easy access to freeway towards Geelong

Land Size: 448 sqm

View: https://www.ypa.com.au/7361593