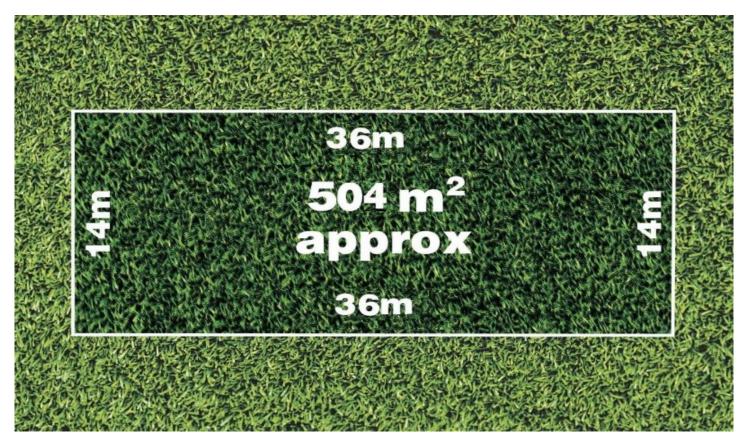

## 23 Topper Street WERRIBEE VIC

If you are tired of looking so many homes and finally decided to build your dream, then your search is over. We are proudly presenting this rare opportunity to own a block of land (504 sqm approx...) In highly popular Kings Leigh Estate, a fast growing and highly sought after location of Werribee surrounded by all the amenities you could have. Melbournes new prestigious address just 30km away from CBD in the west allows you to create your new home.

This lot has below dimensions:

Width: 14 meter approx... Length: 36 meter approx. Land Size: 544 meter approx...

You and your family will love living here as it is close to freeway access to Geelong and Melbourne, river walking tracks, main street precinct and sporting facilities nearby. With an abundance of natural bush, wildlife, Schools, shops, & train station are all within reach. This is truly an opportunity for you to call home.