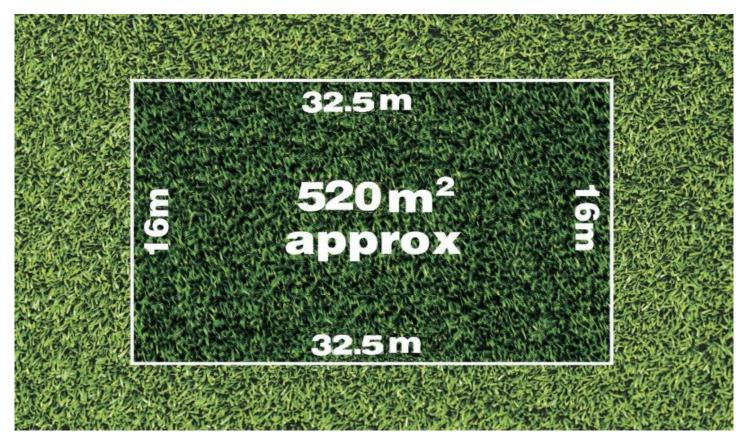

## **30 Canterbury Circuit MELTON SOUTH VIC**

We are proudly presenting this rare opportunity to own a block of land (520 sqm approx...) in Hartland Estate Melton South, a fast growing and highly sought-after location in Melton surrounded by all the amenities you could have.

This lot has below dimensions:

Width: 16 meters approx... Length: 32.5 meter approx.

This land is proximity to Al Iman College, Stoughton College, Melton South and St Anthony's primary school, Melton South Community Centre, Melton Train Station, Western Freeway, Wood Grove Shopping centre and all other local essential amenities.

Land Size: 520 sqm

View: https://www.ypa.com.au/7361595