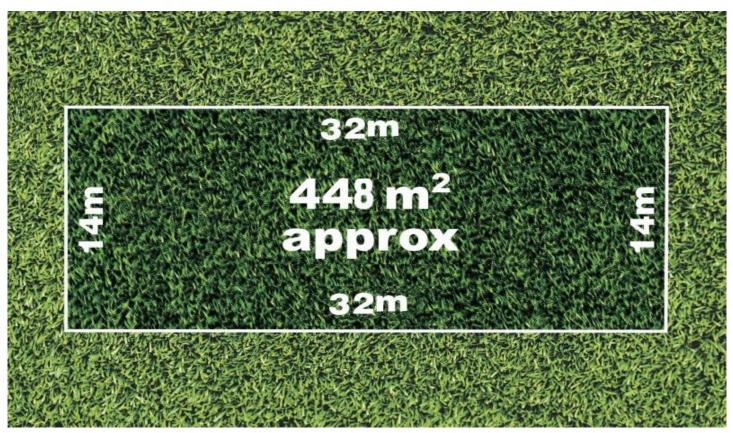

## 21 Aporum Avenue WYNDHAM VALE VIC

If you are tired of looking so many homes and finally decided to build your dream then your search is over. We are proudly presenting this rare opportunity to own a block of land (448 sqm approx...) In highly popular Wynbrook Estate, a fast growing and highly sought-after location of Wyndham Vale surrounded by all the amenities you could have.

This titled land is walking distance to Wyndham vale station, Manor Lakes shopping centre, public schools, medical centre and all other amenities nearby.

This lot has below dimensions:

Width: 14 meter approx...

Length: 32 meter approx.

Land Size: 448 meter approx...

You and your family will love living here as it is close to everything and easy access to freeway towards Geelong and Melbourne. This is truly an opportunity for you to call home.