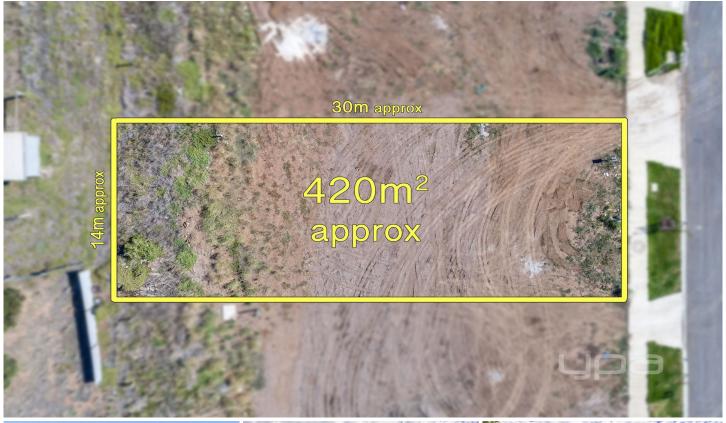

## 20 Aporum Avenue WYNDHAM VALE VIC

We are proudly presenting this rare opportunity to own a block of land (420 sqm approx...) In highly popular Wynbrook Estate, a fast growing and highly sought-after location of Wyndham Vale surrounded by all the amenities you could have.

This titled land is walking distance to Wyndham vale station(approx..650sqm), Manor Lakes shopping centre(approx..1.1km) and all other amenities nearby.

This lot has below dimensions:

Width: 14 meter approx... Length: 30 meter approx. Land Size: 420 meter approx...

You and your family will love living here as it is close to everything and easy access to freeway towards Geelong and Melbourne. This is truly an opportunity for you to call home.

Land Size: 420 sqm

View: https://www.ypa.com.au/7361597