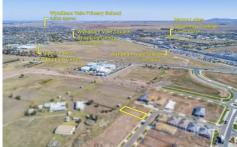

This titled land is walking distance to Wyndham vale station(approx..650sqm), Manor Lakes shopping centre(approx..1.1km) and all other amenities nearby.

This lot has below dimensions:

Width: 14 meter approx... Length: 30 meter approx. Land Size: 420 meter approx...