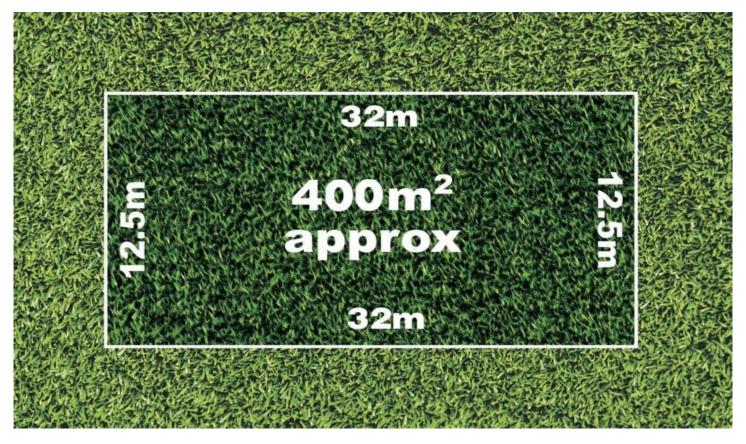

This land is almost ready and proximity to all the amenities such as Wyndham Vale train station, Manor Lakes Shopping centre, schools, public transport and very smooth access to freeway.

This lot has below dimensions: Width: 12.5 meter approx... Length: 32 meters approx. Land Size: 400 meters approx...