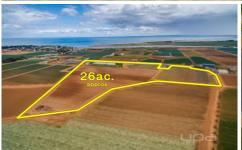

## 20 Cuttriss Road WERRIBEE SOUTH VIC

Set on approximately 24 acres of farming land this golden opportunity is in the heart of werribee south with views of the beach and provides excellent future growth.

(PHOTO ID REQUIRED AT OPEN FOR INSPECTION)

**Land Size**: 97124.6 sqm

View: https://www.ypa.com.au/7361601

James Antonio 0401 889 248