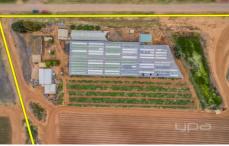

Featuring a solid 3 bedroom home with central bathroom, spacious lounge, large kitchen and adjoining meals.

Currently zoned Green wedge and set up as a working farm with full hydroponic set up with sheds and cool room, irrigation and sprinkler system, water allocation, working bore and an additional dam. With a frontage of approx. 300 meters this unique opportunity is less than 30 minutes to Melbournes CBD and in Werribees tourism district with the Werribee open range zoo, shadow fax winery, Werribee Mansion and less than 12 minutes to Watton street and the new Werribee East employment precinct.