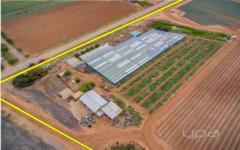

Featuring a solid 3 bedroom home with central bathroom, spacious lounge, large kitchen and adjoining meals.

Currently zoned Green wedge and set up as a working farm with full hydroponic set up with sheds and cool room, irrigation and sprinkler system, water allocation, working bore and an additional dam. With a frontage of approx. 300 meters this unique opportunity is less than 30 minutes to Melbournes CBD and in Werribees tourism district with the Werribee open range zoo, shadow fax winery, Werribee Mansion and less than 12 minutes to Watton street and the new Werribee East employment precinct.