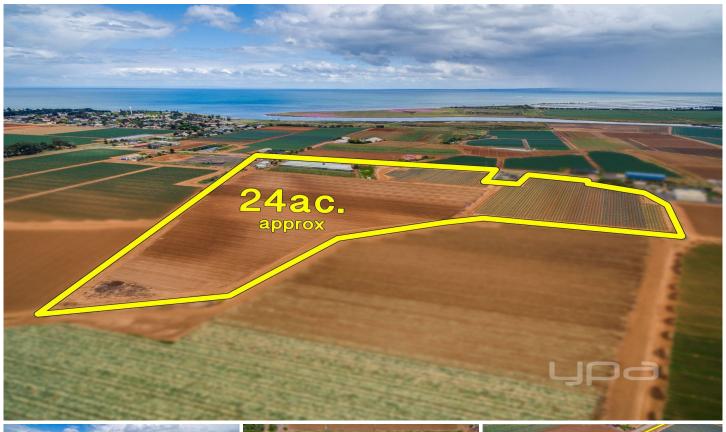

## 20 Cuttriss Road WERRIBEE SOUTH VIC

Set on approximately 24 acres of farming land this golden opportunity is in the heart of werribee south with views of the beach and provides excellent future growth.

Featuring a solid 3 bedroom home with central bathroom, spacious lounge, large kitchen and adjoining meals.

Currently zoned Green wedge and set up as a working farm with full hydroponic set up with sheds and cool room, irrigation and sprinkler system, water allocation, working bore and an additional dam. With a frontage of approx. 300 meters this unique opportunity is less than 30 minutes to Melbournes CBD and in Werribees tourism district with the Werribee open range zoo, shadow fax winery, Werribee Mansion and less than 12 minutes to Watton street and the new Werribee East employment precinct.