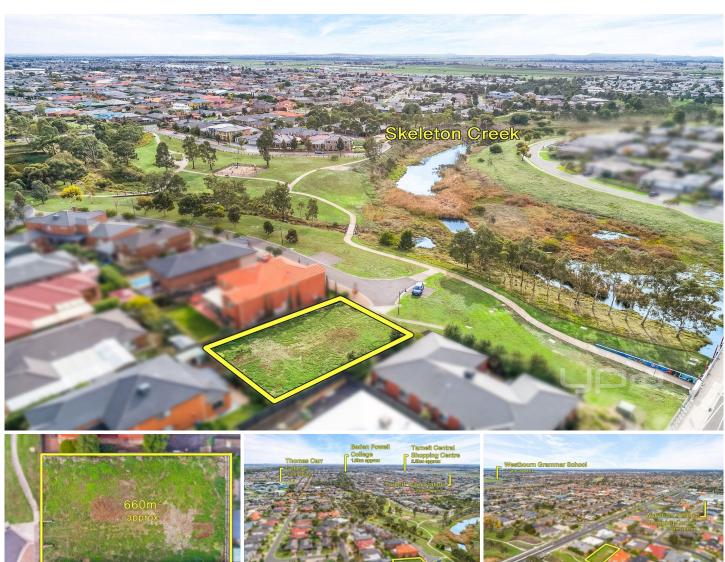

## **5 Honeyeater Court TARNEIT VIC**

Create your own piece of paradise on massive 660 sqm of land with huge 20-meter frontage giving you and your family more space to build your dream home. Set in a tranquil court location with breathtaking creek/parkland views and across the road from walking tracks and bike trails is this stunning vacant allotment.

Walking distance to numerous schools, public transport, Wyndham Village shopping complex and Tarneit Central Shopping centre and all other amenities such as child care and medical centres very close by.

Located about 29km from Melbourne's CBD in Tarneits Rose Grange estate with great access to the Princes Freeway and is within proximity to all the amenities.

(PHOTO ID REQUIRED AT OPEN FOR INSPECTION)

Land Size: 660 sqm