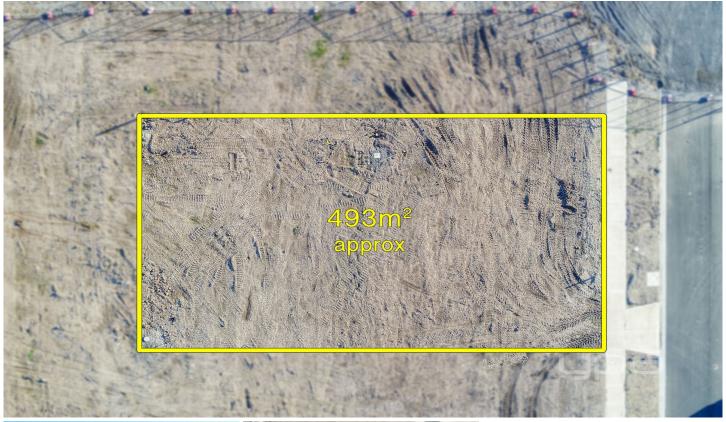

## 15 Cerado Road WYNDHAM VALE VIC

We are proudly presenting this easement free block of land (493 sqm approx...) In highly popular Savana Estate, a fast growing and highly sought-after location of Wyndham Vale surrounded by all facilities.

This lot has below dimensions:

Width: 13.38 meter approx. in front and 17.44 meter at the

back...

Length: 32 meters approx... Land Size: 493 meters approx... Land Size: 493 sqm

View: https://www.ypa.com.au/7361605