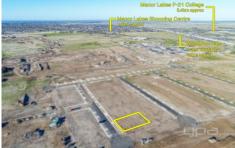

This land is ready to build and proximity to all the amenities such as Wyndham Vale train station, Manor Lakes Shopping centre, local schools, public transport, proposed Heatherton Christian College and very smooth access to freeway.