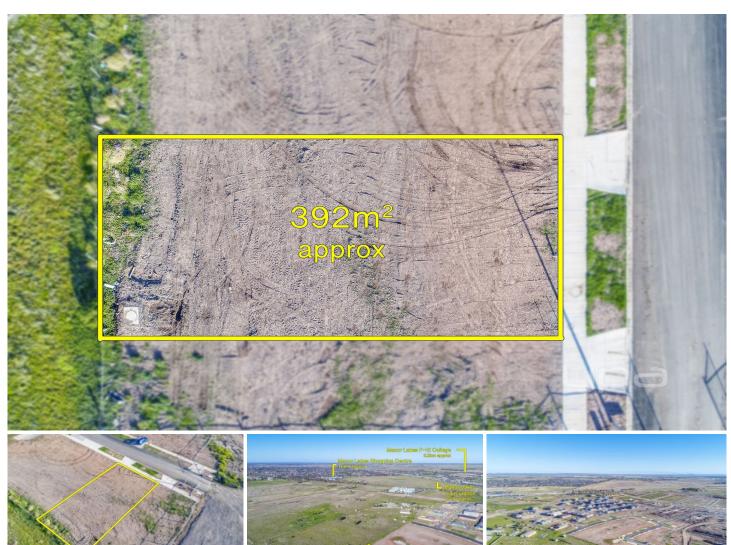

## 20 Cloudburst Avenue WYNDHAM VALE VIC

If you are tired of looking so many homes and finally decided to build your dream then your search is over. We are proudly presenting this rare opportunity to own a block of land (392 sqm approx...) In highly popular Wynbrook Estate, a fast growing and highly sought-after location of Wyndham Vale surrounded by all the amenities you could have.

This titled land is walking distance to Wyndham vale station, Manor Lakes shopping centre, proposed Heatherton college and all other amenities nearby.

This lot has below dimensions: Width: 14 meters approx... Length: 28 meters approx. Land Size: 392 meters approx...

Land Size: 392 sqm

View: https://www.ypa.com.au/7361607