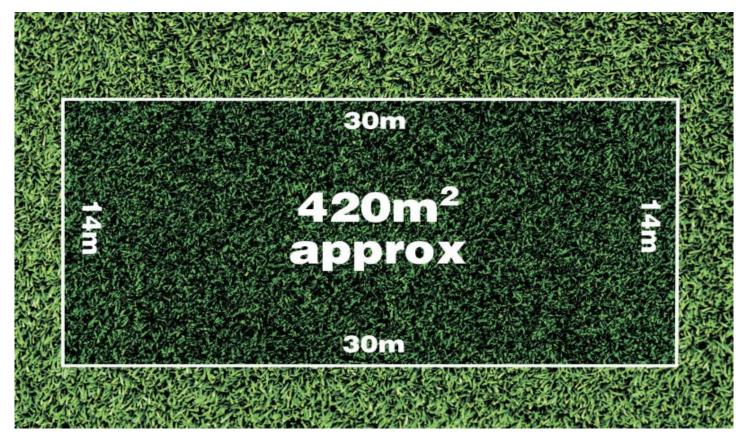

Melbournes new prestigious address just 30km away from CBD in the west allows you to create your new home. This lot has below dimensions:

Width: 14 meters approx... Length: 30 meters approx. Land Size: 420 meters approx...