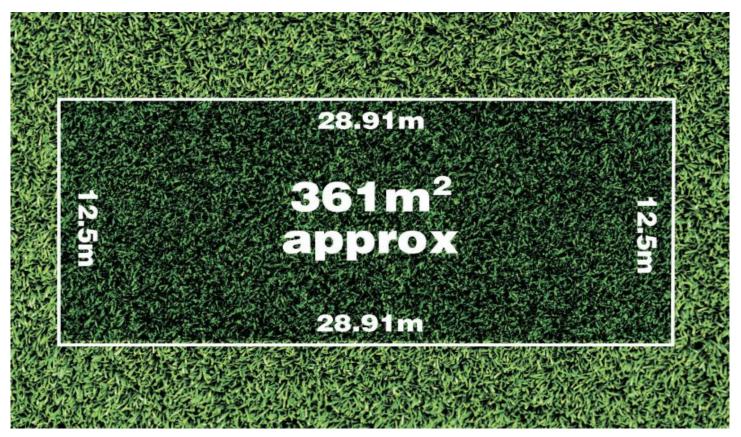

This lot has below dimensions: Width: 12.5 meters approx... Length: 28.91 meters approx. Land Size: 361 meters approx...

You and your family will love living here as it is close to freeway access to Geelong and Melbourne, river walking tracks, main street precinct and sporting facilities nearby. With an abundance of natural bush, wildlife, Schools, shops, & train station are all within reach. This is truly an opportunity for you to call home.