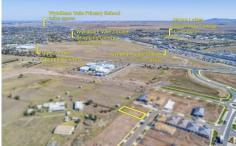

This titled land is walking distance to Wyndham vale station, Manor Lakes shopping centre, public schools, medical centre and all other amenities nearby.

This lot has below dimensions: Width: 14 meter approx... Length: 30 meter approx. Land Size: 420 meter approx...