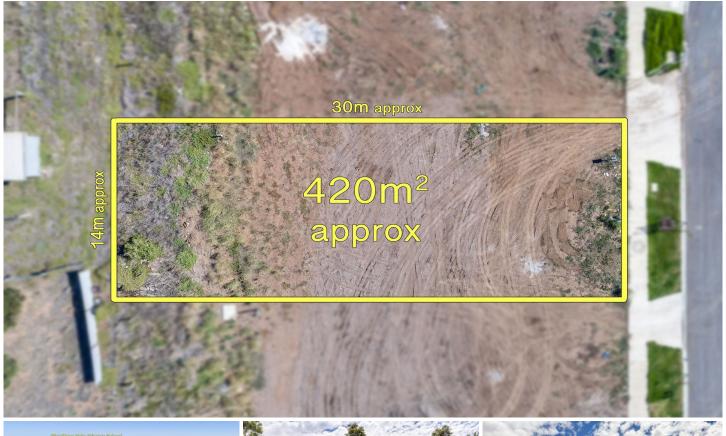

## 30 Aporum Avenue WYNDHAM VALE VIC

If you are tired of looking so many homes and finally decided to build your dream then your search is over. We are proudly presenting this rare opportunity to own a block of land (420 sqm approx...) In highly popular Wynbrook Estate, a fast growing and highly sought-after location of Wyndham Vale surrounded by all the amenities you could have.

This titled land is walking distance to Wyndham vale station, Manor Lakes shopping centre, public schools, medical centre and all other amenities nearby.

This lot has below dimensions: Width: 14 meter approx... Length: 30 meter approx. Land Size: 420 meter approx...

You and your family will love living here as it is close to

Land Size: 420 sqm

View: https://www.ypa.com.au/7361611