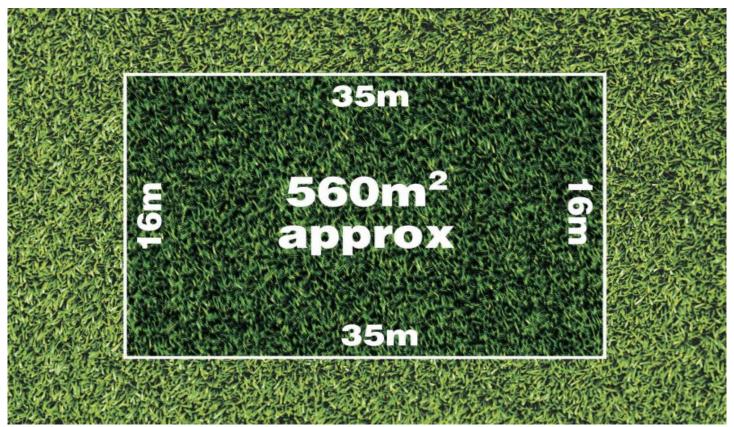

## **49 Long Forest Avenue HARKNESS VIC**

What an amazing opportunity to secure this beautiful rectangular block a whopping 560m2 with an approx. 16 metre frontage and approx. 35 metres depth. Build the dream family home or investment property only minutes drive to Woodgrove Shopping Centre, Melton central shops-retail, a short drive to Melton train station, Melton Primary and Secondary, child care centres and Harkness shops nearby also. A very generous sized allotment ready for you to do build on, and positioned perfectly in one of the fastest growing municipalitys in Australia!

Land Size: 560 sqm

View: https://www.ypa.com.au/7361612

At YPA Estate Agents 'our service will move you'