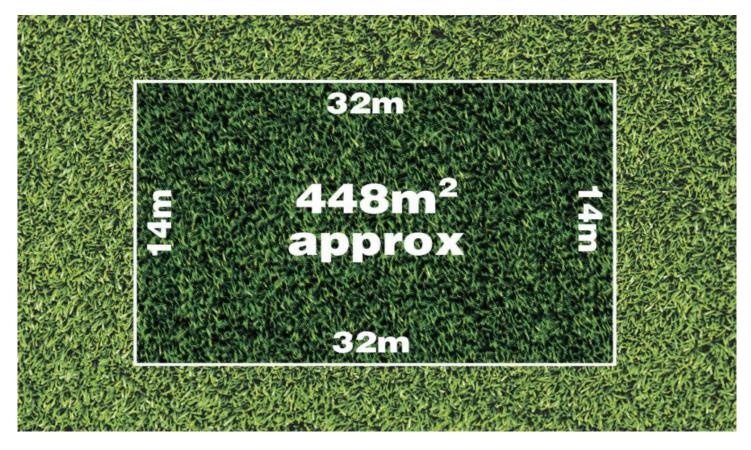

## 13 Trajectory Drive TARNEIT VIC

We are proudly presenting this rare opportunity to own a block of land (448 sqm approx...) without any easement in NEWHAVEN Estate, a fast growing and highly sought-after location in Tarneit surrounded by all the amenities you could have.

This lot has below dimensions: Width: 14 meter approx... Length: 32 meters approx. Total Size: 448 meter approx.

Build your home in Tarneit's best new location. Newhaven is located on Tarneit Road, just 28km from Melbournes CBD. Tarneit train station is only 1.8km away, and there are plenty of transport options to connect you to wider Melbourne.

Land Size: 448 sqm

View: https://www.ypa.com.au/7361613