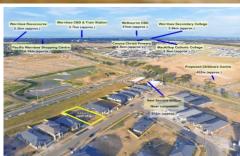

This lot has the below dimensions:

Width: 18 meter approx... Length: 36 meter approx. Land Size: 648 meter approx...

There is no shortage of great amenities ensuring a relaxed yet engaging lifestyle for you and your family. The block is walking distance (200m approx.) to the upcoming childcare and kindergarten centre (