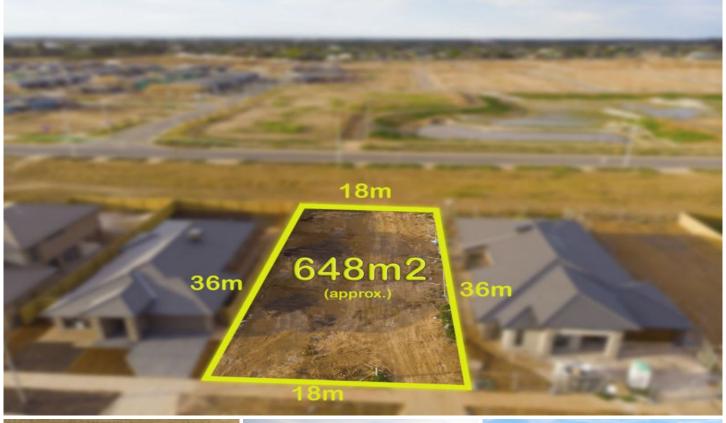

## 11 Topper Street WERRIBEE VIC

If you have decided to build your dream home and are tired of the modest size block offerings, then your search is over. We are proudly presenting this extremely rare 648 sqm (approx.) block that is titled and ready to build. This block boasts a flat and regular shape with no easements in the highly popular Kings Leigh Estate, a fast growing and highly sought-after location of Werribee.

This lot has the below dimensions:

Width: 18 meter approx... Length: 36 meter approx. Land Size: 648 meter approx...

There is no shortage of great amenities ensuring a relaxed yet engaging lifestyle for you and your family. The block is walking distance (200m approx.) to the upcoming childcare and kindergarten centre (

Land Size: 648 sqm

View: https://www.ypa.com.au/7361614