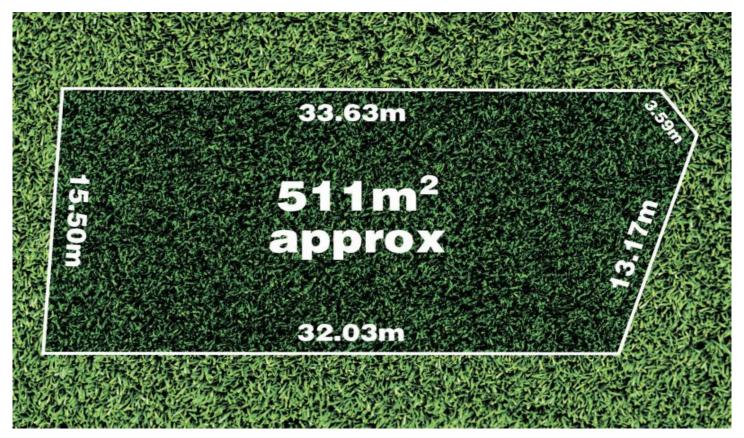

## 28 Stream Road WYNDHAM VALE VIC

We are proudly presenting this rare opportunity to own a corner block of land (511 sqm approx...) In highly popular Wynbrook Estate, a fast growing and highly sought-after location of Wyndham Vale surrounded by all the amenities you could have.

This lot has below dimensions: Width: 15.5 meters approx... Length: 32 meters approx. Land Size: 511 meters approx...

You and your family will love living here as it is close to everything and easy access to freeway towards Geelong and Melbourne. This is truly an opportunity for you to call home.