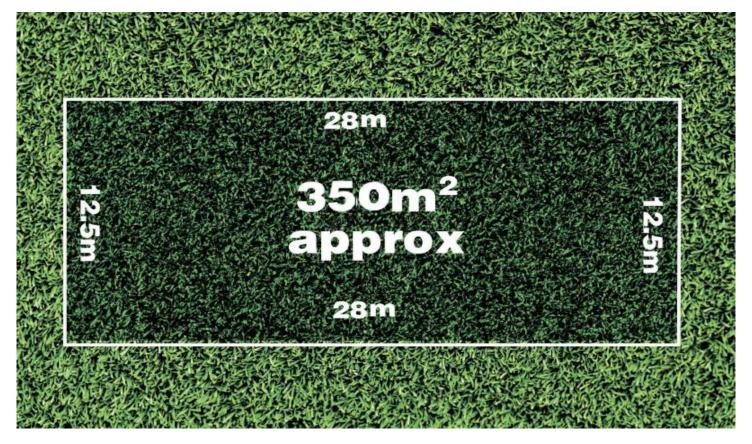

This titled land is walking distance to Wyndham vale station, Manor Lakes shopping centre, proposed Heatherton college and all other amenities nearby.

This lot has below dimensions: Width: 12.5 meters approx... Length: 28 meters approx. Land Size: 350 meters approx...