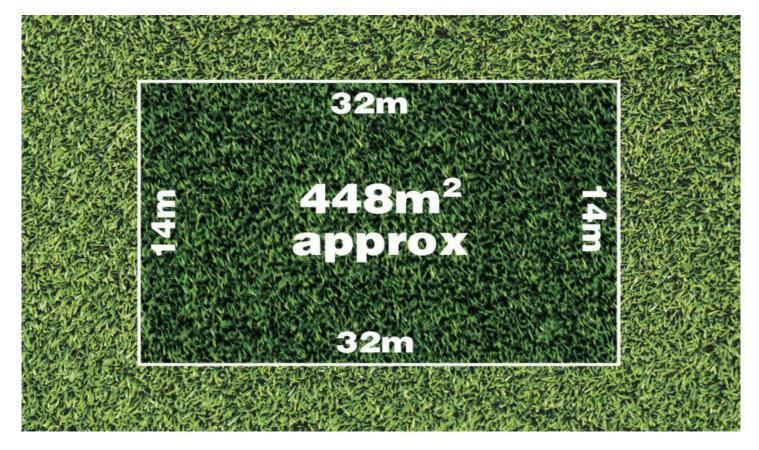

## 6 Lakefield Way WYNDHAM VALE VIC

We are proudly presenting this block of land (448 sqm approx...) In highly popular Savana Estate, a fast growing and highly sought-after location of Wyndham Vale surrounded by all facilities.

This lot has below dimensions: Width: 14 meters approx. Length: 32 meters approx. Land Size: 448 meters approx...

You and your family will love living here as it is close to everything and easy access to freeway towards Geelong and Melbourne. This is truly an opportunity for you to call home. Please call the agent to get the copy of contract of sale to get exact measurements.