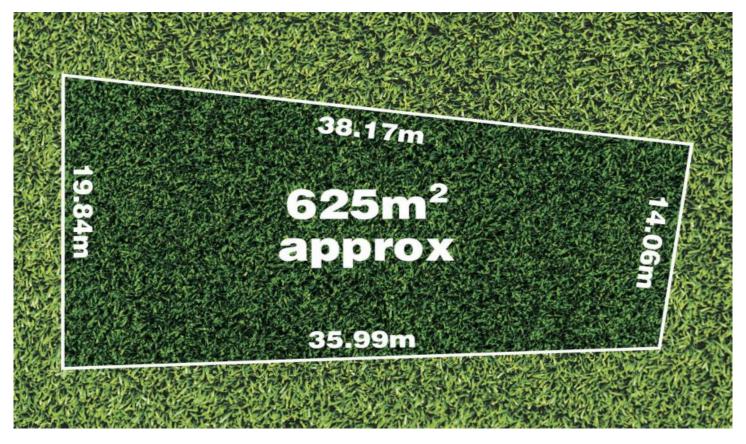

## **5 Lush Avenue WERRIBEE VIC**

If you are tired of looking so many homes and finally decided to build your dream, then your search is over. We are proudly presenting this rare opportunity to own a block of land (625 sqm approx...) In highly popular Kings Leigh Estate, a fast growing and highly sought-after location of Werribee surrounded by all the amenities you could have. Melbournes new prestigious address just 30km away from CBD in the west allows you to create your new home.

Please make an enquiry now as this land will not last long!

'At YPA Estate Agents, our service will move you'

Land Size: 625 sqm

View: https://www.ypa.com.au/7361618